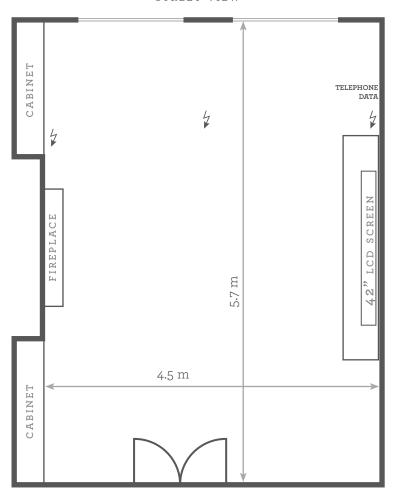

## CLUB ROOM

STREET VIEW

This room is close to Reception on the Upper Ground Floor and has natural daylight.

A 42" TV is located above the console, opposite the period fireplace. An ideal room for cocktail receptions, lunches or meetings.

|                    | CLUB ROOM            |
|--------------------|----------------------|
| Dimensions         | 5.7 x 4.5 m          |
| Area               | 25.65 m <sup>2</sup> |
| Ceiling height     | 3.2 m                |
| Screen             | 42"                  |
| Power sockets 🖟    | Yes                  |
| Data point         | Yes                  |
| Scene-set lighting | No                   |
|                    |                      |